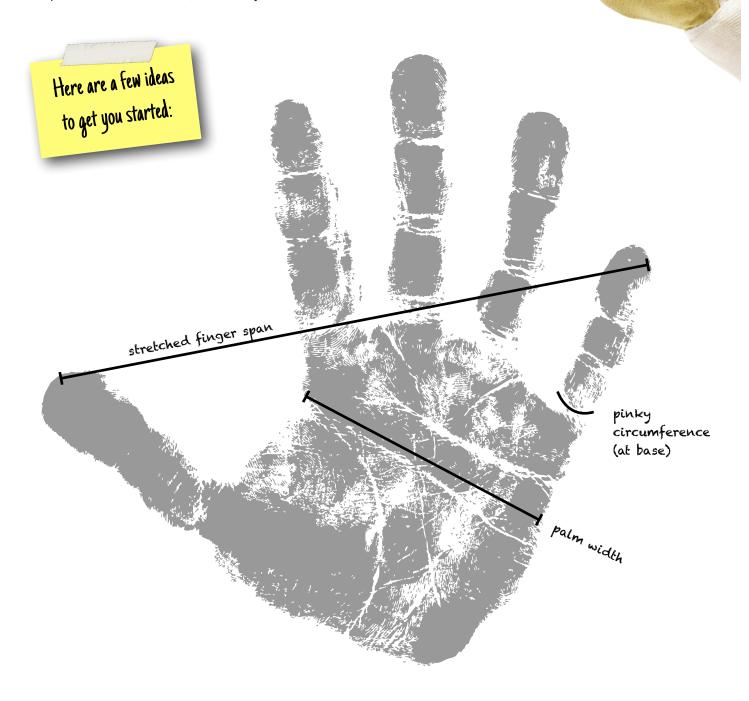

## **Custom Glove Maker Switches to Metric Measurements**

The All-Star Industrial Workglove Company needs help. They plan to recalibrate all of their systems for making gloves from the U.S. customary system to the metric system. They are asking for people to submit as much data as possible from measuring a human hand. Your task (with a partner) is to:

- 1. Think of every possible way to measure different aspects of a human hand.
- 2. Measure and record as much data as possible.
- 3. Organize and submit your data to All-Star in a format that is easy to understand, packed with information, and in only metric measurements.